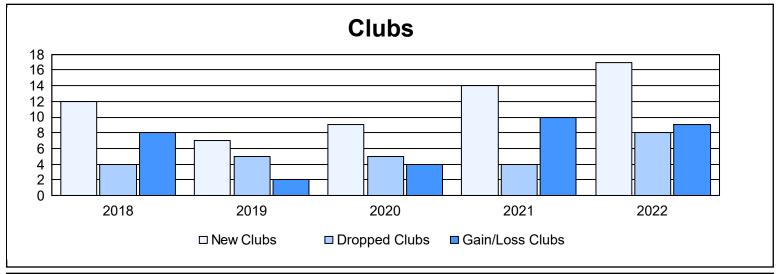

District 318 A As of June 2022 Cumulative

| Year      | New<br>Clubs | Dropped<br>Clubs | Gain/<br>Loss<br>Clubs | New<br>Members | Charter<br>Members | Reinstate<br>Members | Transfer<br>Members | Total<br>Member<br>Added | Total<br>Members<br>Dropped | Gain/<br>Loss<br>Members |
|-----------|--------------|------------------|------------------------|----------------|--------------------|----------------------|---------------------|--------------------------|-----------------------------|--------------------------|
| 2017-2018 | 12           | 4                | 8                      | 1,084          | 292                | 28                   | 2                   | 1,406                    | 567                         | 839                      |
| 2018-2019 | 7            | 5                | 2                      | 339            | 188                | 42                   | 2                   | 571                      | 981                         | -410                     |
| 2019-2020 | 9            | 5                | 4                      | 324            | 241                | 24                   | 6                   | 595                      | 671                         | -76                      |
| 2020-2021 | 14           | 4                | 10                     | 672            | 378                | 65                   | 3                   | 1,118                    | 768                         | 350                      |
| 2021-2022 | 17           | 8                | 9                      | 560            | 424                | 77                   | 6                   | 1,067                    | 832                         | 235                      |
| Average   | 12           | 5                | 7                      | 596            | 305                | 47                   | 4                   | 951                      | 764                         | 188                      |