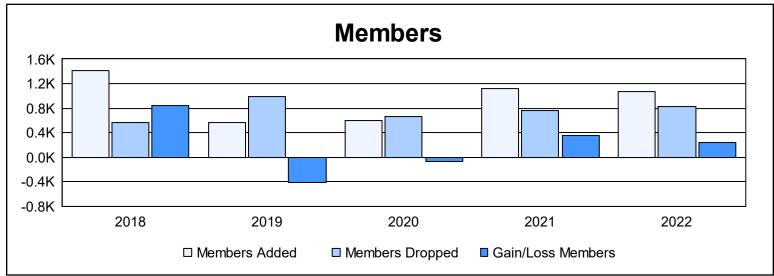

District 318 A As of June 2022 Cumulative

| Year      | New<br>Clubs | Dropped<br>Clubs | Gain/<br>Loss<br>Clubs | New<br>Members | Charter<br>Members | Reinstate<br>Members | Transfer<br>Members | Total<br>Member<br>Added | Total<br>Members<br>Dropped | Gain/<br>Loss<br>Members |
|-----------|--------------|------------------|------------------------|----------------|--------------------|----------------------|---------------------|--------------------------|-----------------------------|--------------------------|
| 2017-2018 | 12           | 4                | 8                      | 1,084          | 292                | 28                   | 2                   | 1,406                    | 567                         | 839                      |
| 2018-2019 | 7            | 5                | 2                      | 339            | 188                | 42                   | 2                   | 571                      | 981                         | -410                     |
| 2019-2020 | 9            | 5                | 4                      | 324            | 241                | 24                   | 6                   | 595                      | 671                         | -76                      |
| 2020-2021 | 14           | 4                | 10                     | 672            | 378                | 65                   | 3                   | 1,118                    | 768                         | 350                      |
| 2021-2022 | 17           | 8                | 9                      | 560            | 424                | 77                   | 6                   | 1,067                    | 832                         | 235                      |
| Average   | 12           | 5                | 7                      | 596            | 305                | 47                   | 4                   | 951                      | 764                         | 188                      |